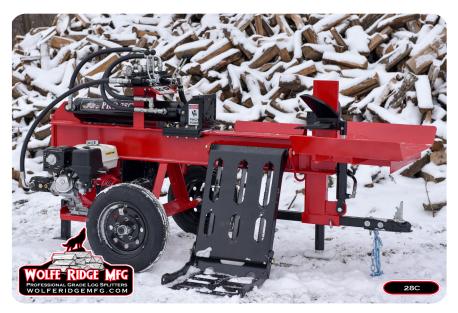

## Compact Commercial Log Splitter 28C - 35C

- Full commercial grade, compact design perfect for small wood lots.
- Production rates up to 1.5 Full Cord per Hour!
- Prince Auto Cycle Valve ACV
- 8" heavy duty reinforced beam, 12" AR400 wedge.
- Magnum big bore included with fast cycle times (PRO 28C 6.5 Sec. & PRO 35C 8.5 Sec)
- Electric Start with Interstate Battery
- Hydraulic log lift included 450 LB Capacity.

| 28C – 28 ton, 24" stroke, 6.5 second cycle time                 | \$10,250 |
|-----------------------------------------------------------------|----------|
| 35C – 35 ton, 24" stroke, 8.5 second cycle time                 | \$10,750 |
| Hydraulic Oil Cooler                                            | \$700    |
| 6 Way Wedge                                                     | \$500    |
| 12 Way Wedge                                                    | \$800    |
| Paint Options: Red, Orange, Gun Metal Gray, Dark Sapphire       | Choice   |
| Order Online: WolfeRidgeMFG.com/Compact-Commercial-Log-Splitter |          |